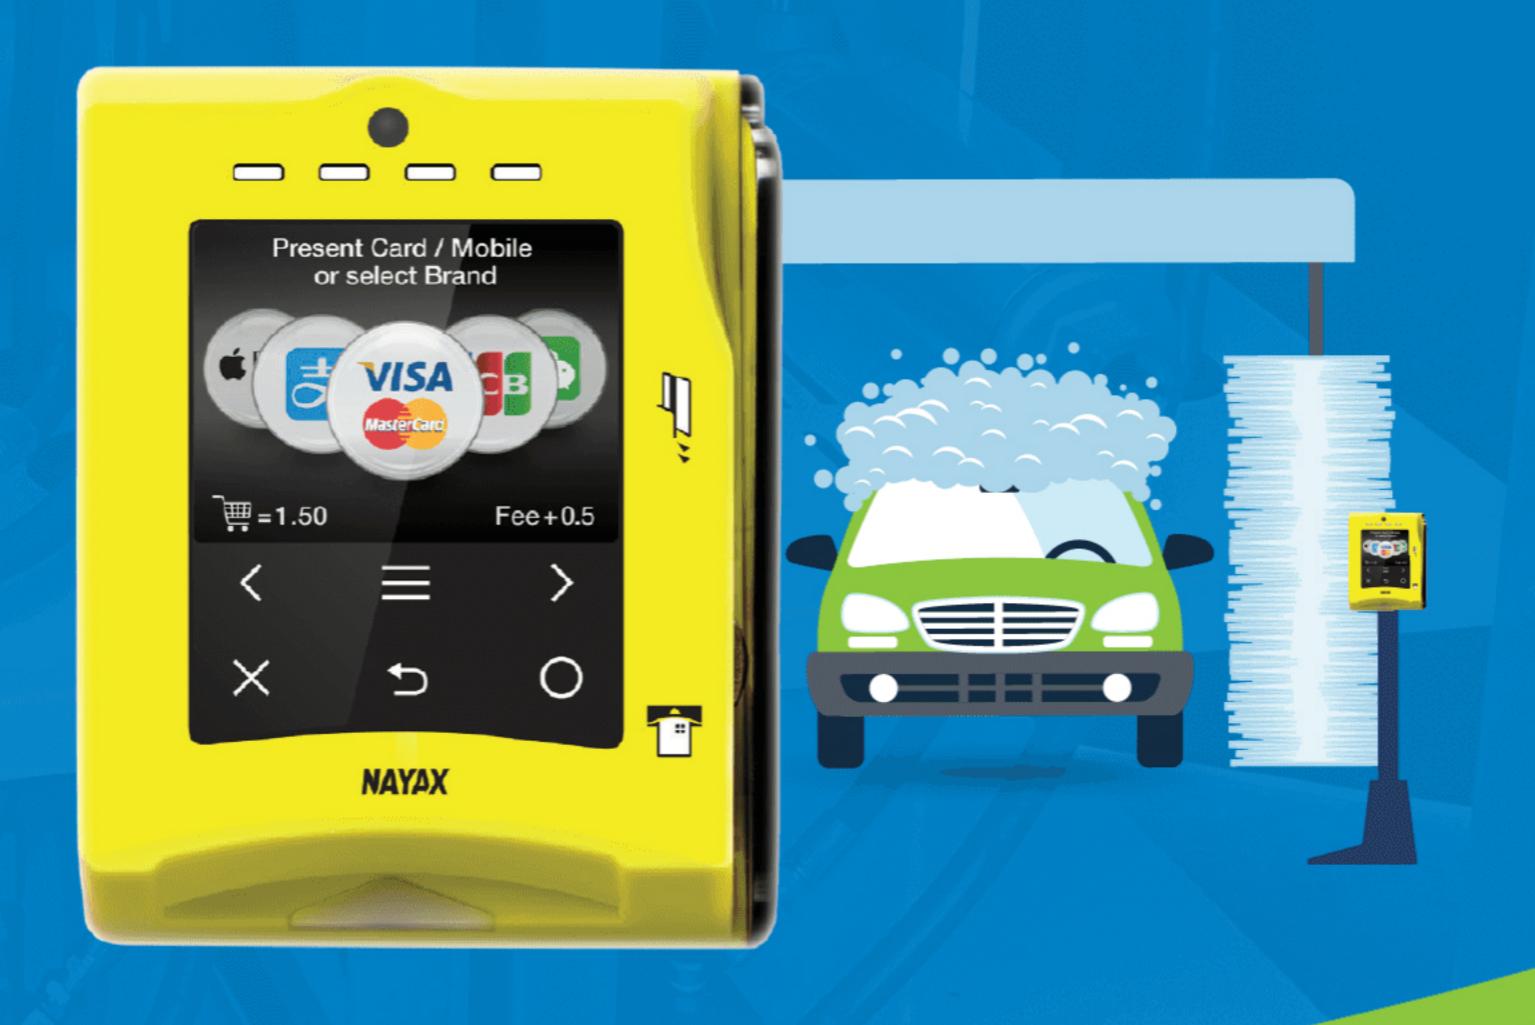

# COMBINED WITH STATE-OF-THE-ART PAYMENT TERMINALS

Make your self-serve wash payments hassle-free with the addition of NoviClean's payment systems featuring credit and debit card tap payment, coin, or time-charge options. With these terminals, you can maximize your profitability and customer loyalty.