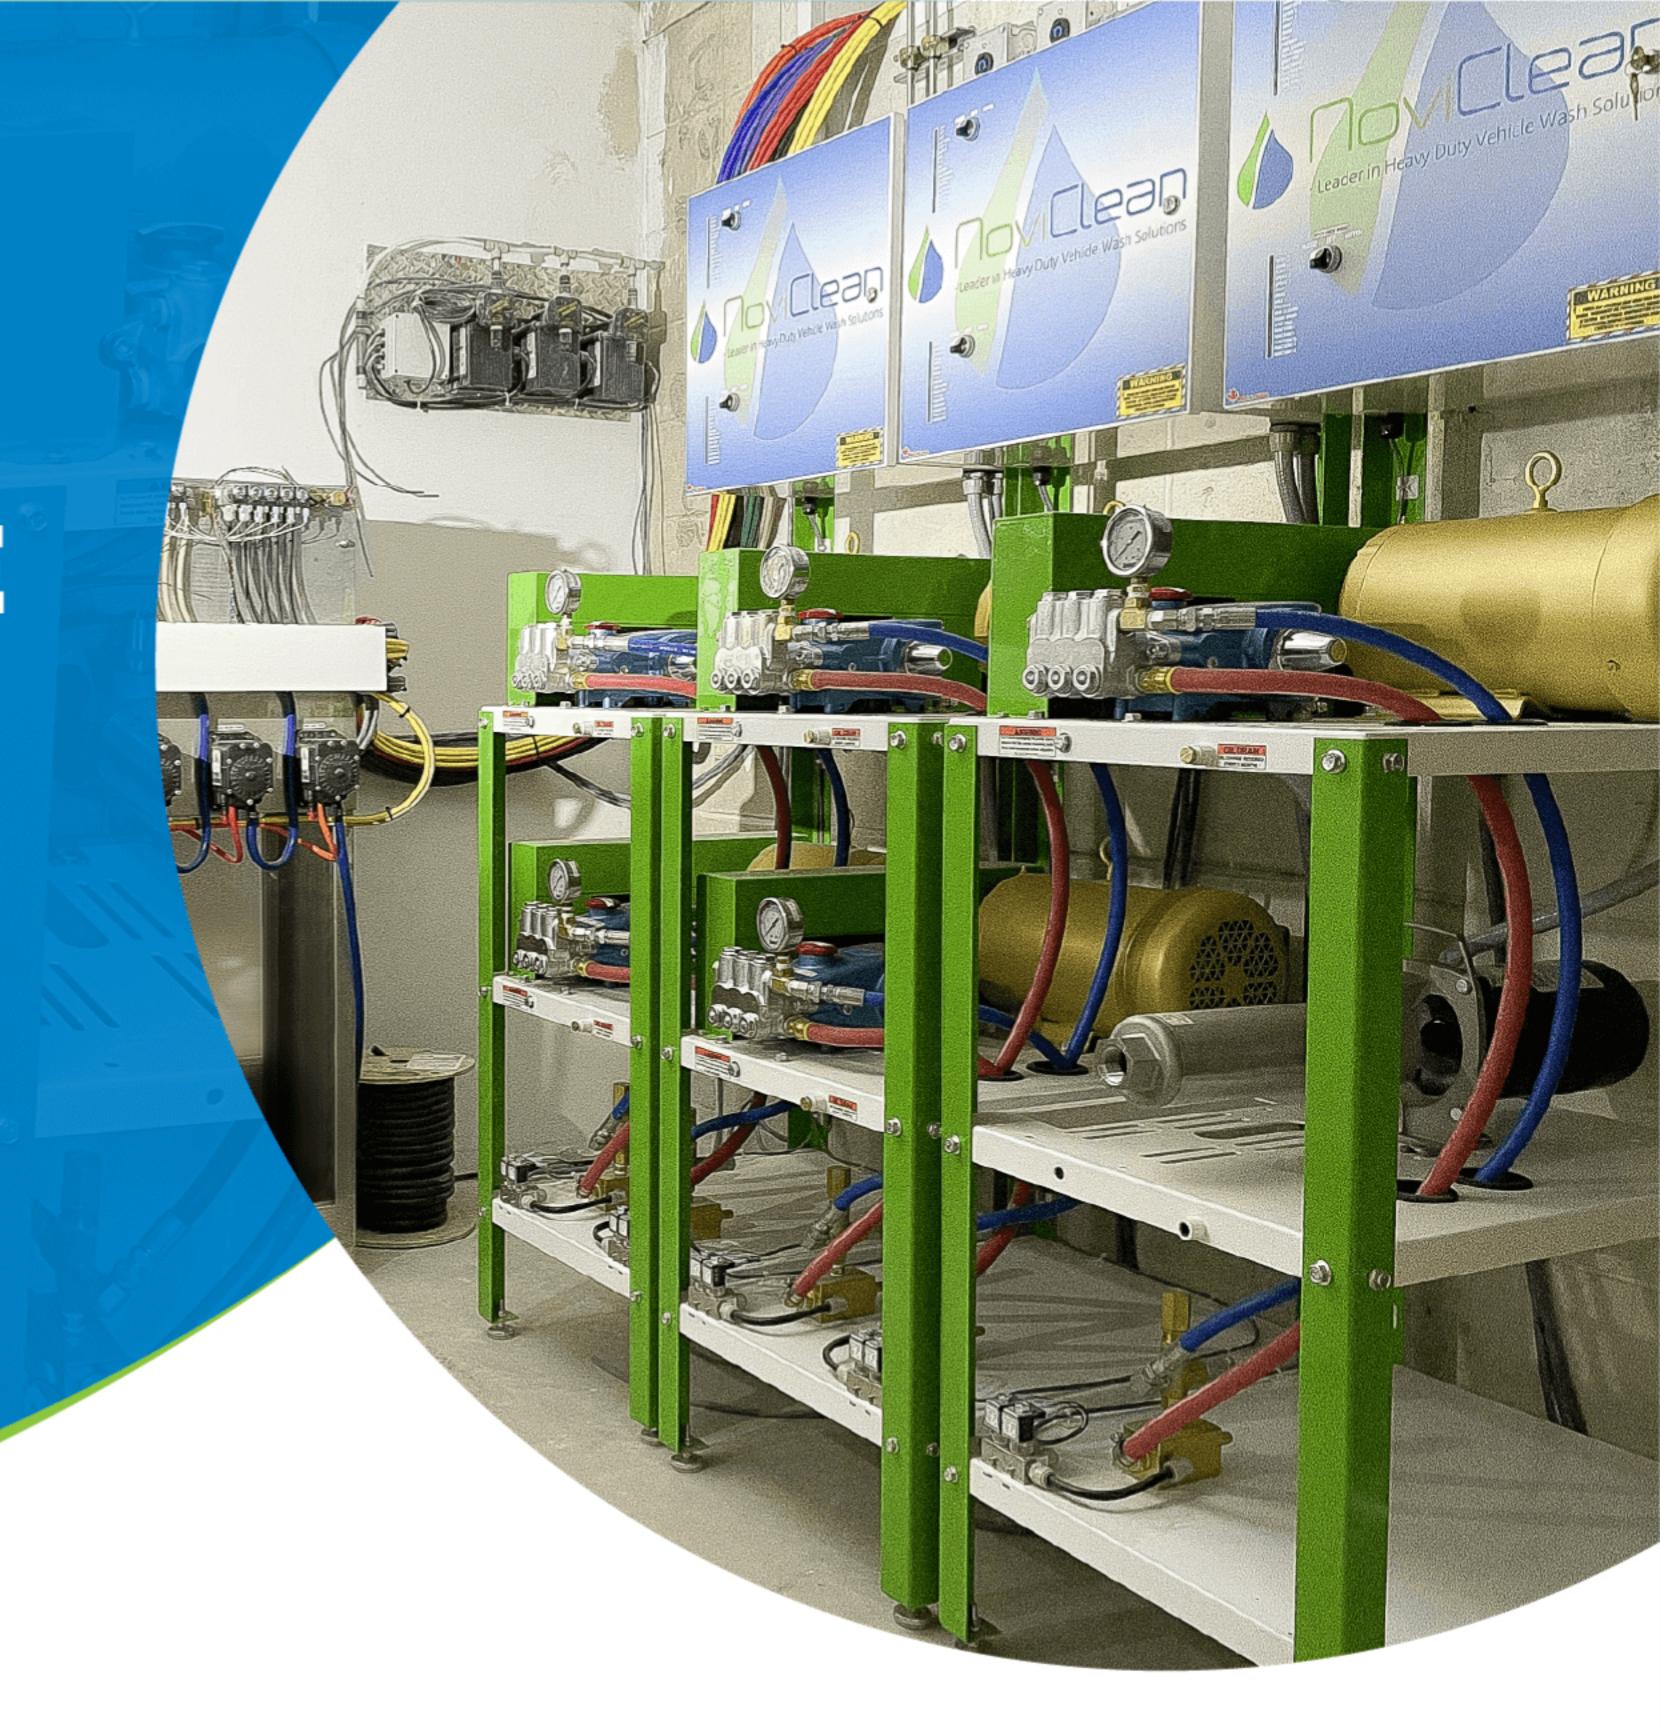

### PRODUCT FEATURES DESIGNED WITH YOUR NEEDS IN MIND

- Intelligent design with full access to all components for ease of maintenance
- Unique, modular design allows you to build any size vehicle wash system quickly and easily
- Heavy-duty 12 gauge, powder-coated modular frame
- Pre-wired motor control center (CSA approved)
- Premium high-efficiency 3-phase motors (5HP)
- Cat Pumps® Model Pumps (310/530), with additional options available for specific applications
- 4 to 8 GPM @ 1100 to 2500 PSI. More options are available for specific applications
- Built-in oil drain and belt tensioning systems
- Colour-coded fluid line for maintenance efficiencies
- Simple servicing with quick-disconnect fittings on fluid lines
- Self-contained stainless steel chemical distribution module