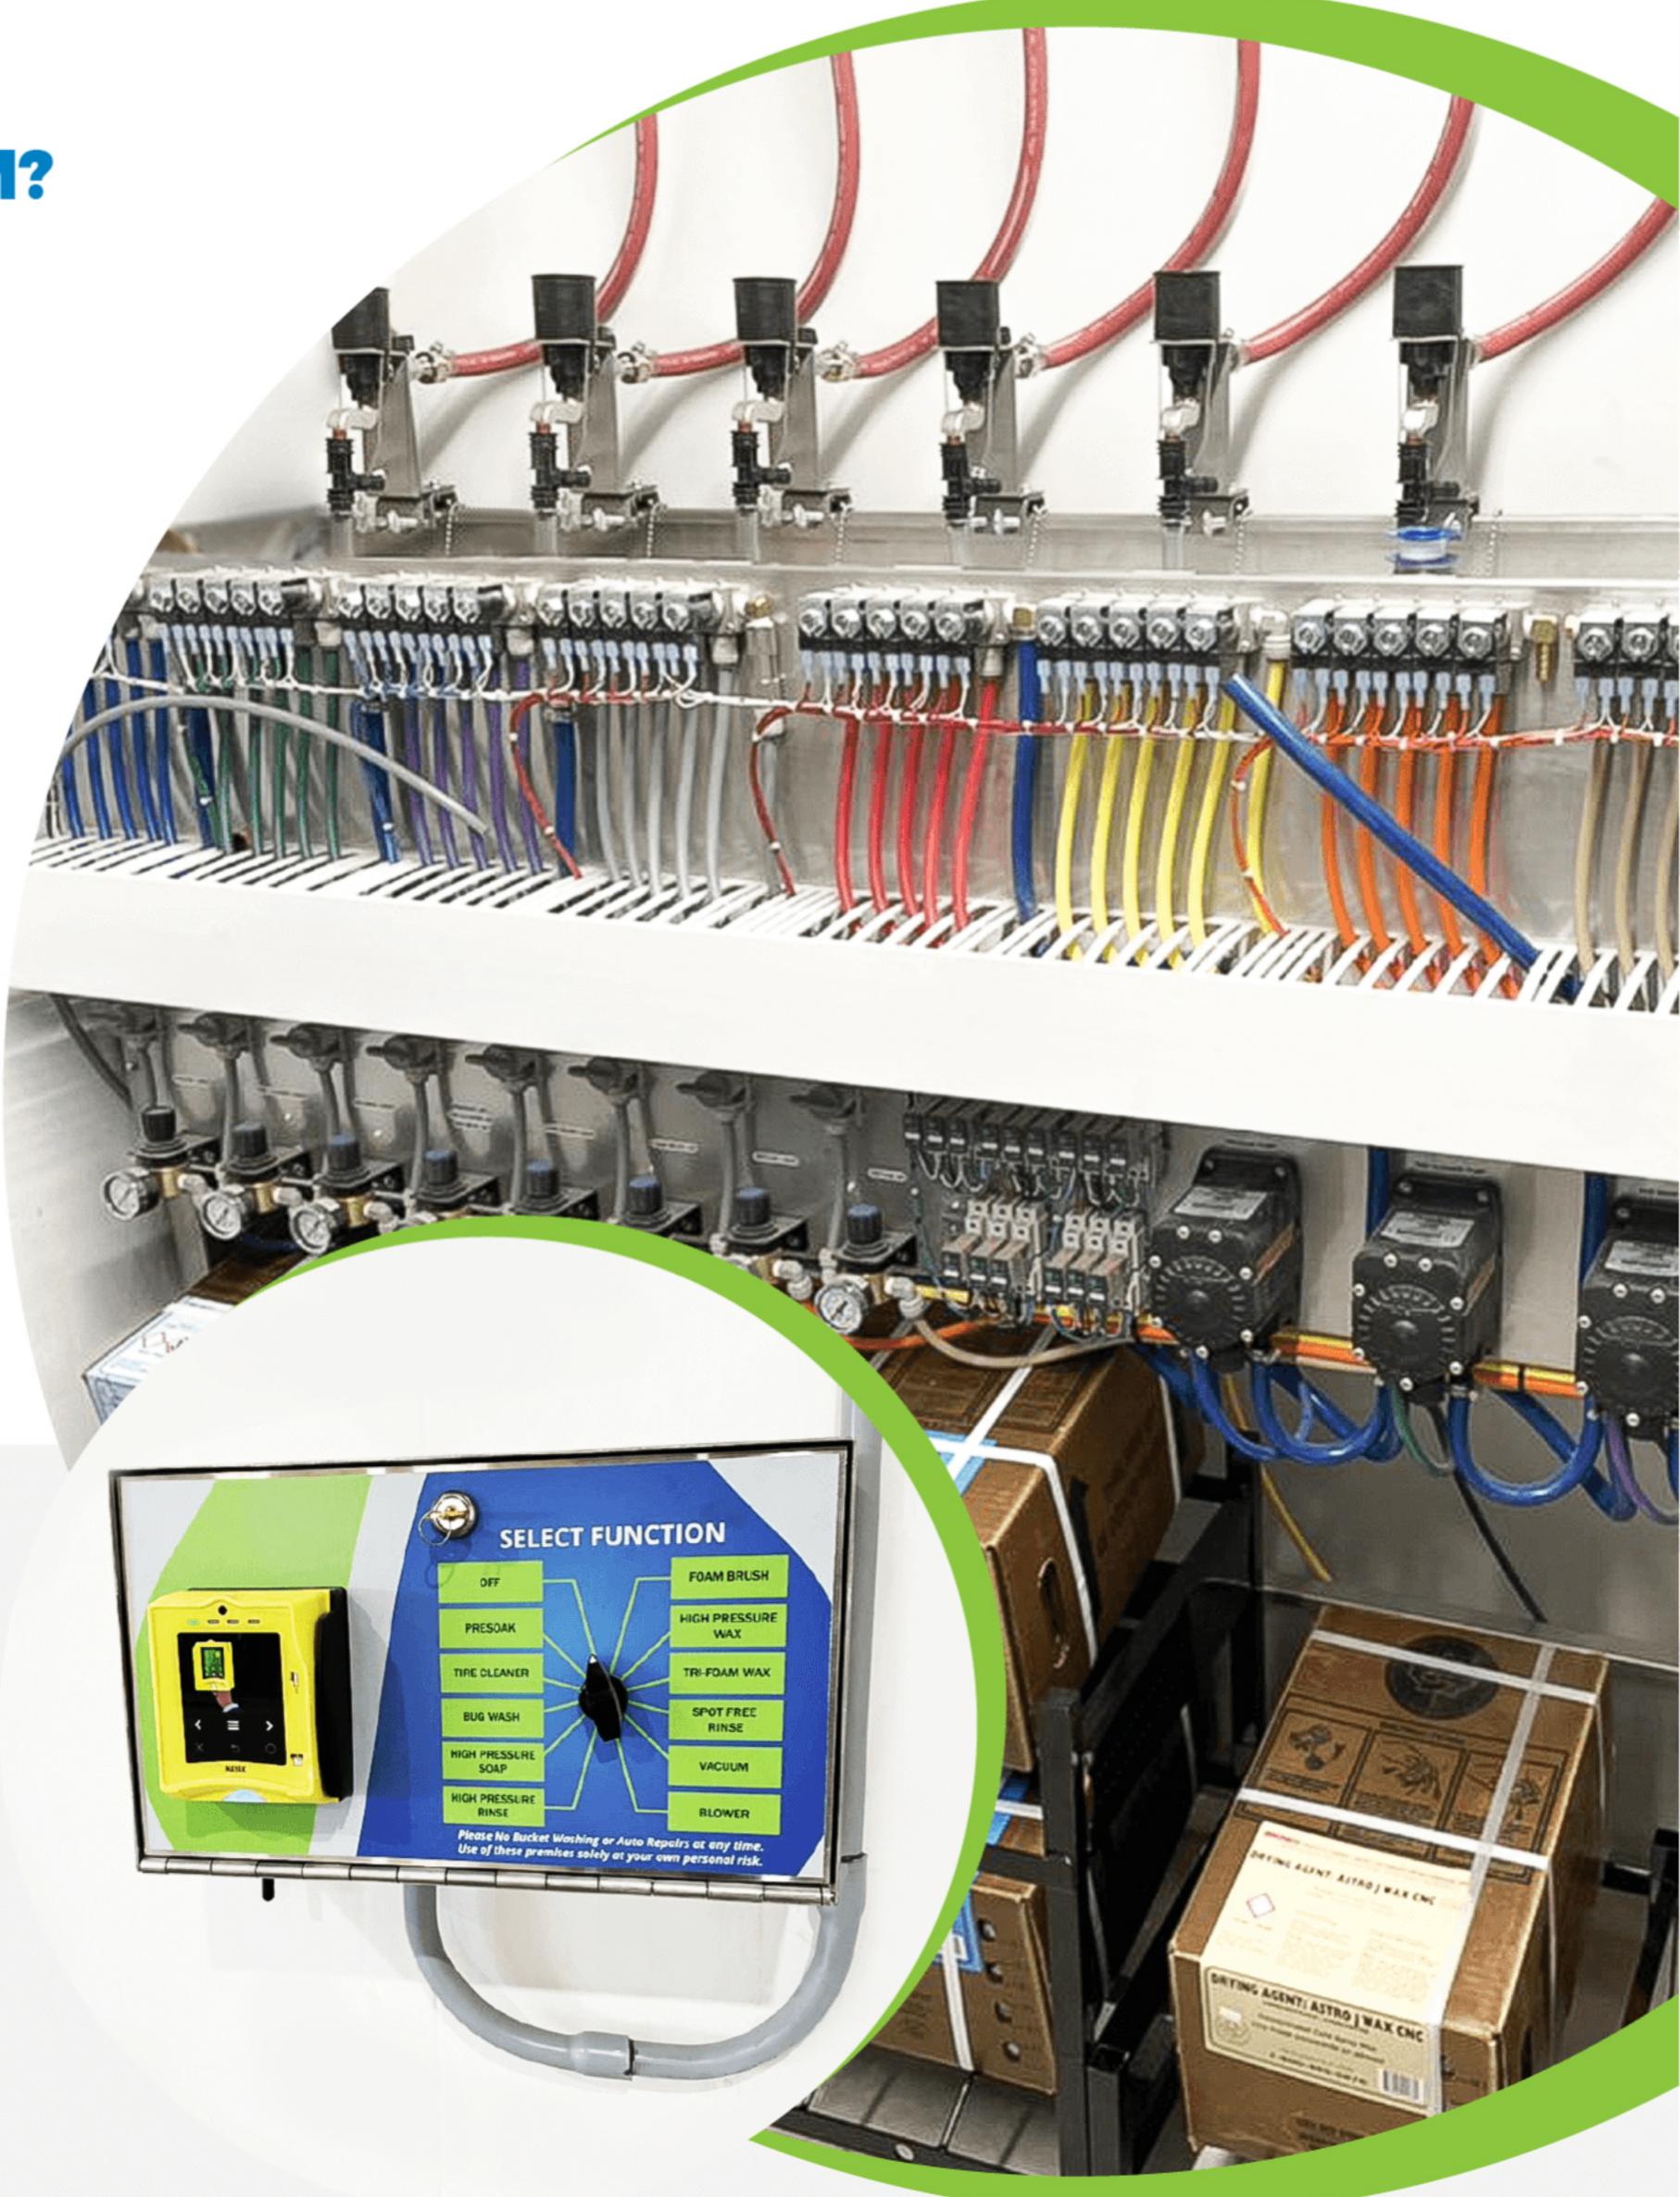

### PRODUCT FEATURES DESIGNED WITH YOUR NEEDS IN MIND

- Intelligent design with full access to all components for ease of maintenance
- Unique, modular design allows you to build any size vehicle wash system quickly and easily
- Heavy-duty 12 gauge, powder-coated modular frame
- Pre-wired motor control center (CSA approved)
- Premium high-efficiency 3-phase motors (5HP)
- Cat Pumps® Model Pumps (310/530), with additional options available for specific applications
- 4 to 8 GPM @ 1100 to 2500 PSI. More options are available for specific applications
- Built-in oil drain and belt tensioning systems
- Colour-coded fluid line for maintenance efficiencies
- Simple servicing with quick-disconnect fittings on fluid lines
- Self-contained stainless steel chemical distribution module

### A WIDE RANGE OF WASH OPTIONS TO OFFER TO YOUR CUSTOMERS

One of the best ways to impress your customers is to give them more options. NoviClean's self-serve wash systems give you the power to offer a variety of wash cycles to increase both your customer satisfaction and profits. NoviClean's self-serve wash options include:

- Foam brush
- Low-pressure presoak
- High-pressure soap, rinse and wax
- In-bay vacuum
- Dryer
- **Upholstery Shampoo**
- Foam Gun

- Spot-free rinse
- Tri-foam
- In-bay blow-dryer hose systems
- **Automated chassis wash** systems at the entry
- **Bug remover**